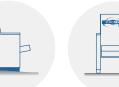

m<sup>3</sup>.

Seat: Cold moulded polyurethane foam, which wraps

an injected polypropylene frame completely. It is later upholstered by means of a fabric cover. The seat pan folds by means of an automatic noiseless maintenance-free double spring.

Polyurethane density 65 Kg/m<sup>3</sup>.

Side panel: Wood fibres board, finish in beech.

Concealed floor fixation system.

Armrest: Included in the very side panel.

Volume: 0.160 m³/unit

Weight: 26.00 Kg not assembled

Euro Seating reserves the right to modify the dimensions and characteristics without prior notice. All dimensions and specifications are given for information purposes only.



# NUS X

## **DRAWING**





# 540mm [21 1/4"] 520mm [20 1/2"] 770mm [30 3/8"]

## **OPTIONS**



Fixation to the

floor

Row labels



Slope

Desk



Embroidered logo

Wood finish



Movable seat





Seating numbering



Ref 975. (More upright backrest)

Acoustical perforations

### **CERTIFICATES**

|                                         | Fabrics | Fire<br>Barrier | Foam | Seat |
|-----------------------------------------|---------|-----------------|------|------|
| BS 5852:2006                            | •       |                 |      |      |
| BS-EN 1021-1:2006                       | •       |                 |      |      |
| CAL TB 117-2013, SECTION 1              | •       |                 |      |      |
| UNE 23.727-90 1R (M1)                   | •       | •               |      |      |
| UNE-EN 1021-1:2006 / UNE-EN 1021-2:2006 | •       | •               | •    | •    |
| BS 5852:1979 Parte 1                    |