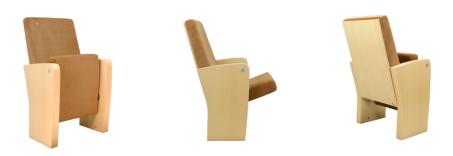

#### TECHNICAL SPECIFICATIONS

Dimensions: 54-56 cm seat centres

52 cm depth 97 cm height

Backrest: Cold moulded polyurethane foam, which wraps

an injected polypropylene frame completely. It is later upholstered by means of a fabric cover, everything is protected by a compressed wood

cover. Polyurethane density 55 Kg/m<sup>3</sup>.

Seat: Cold moulded polyurethane foam, which wraps

an injected polypropylene frame completely. It is later upholstered by means of a fabric cover. The seat pan folds by means of an automatic noiseless maintenance-free double spring.

Polyurethane density 65 Kg/m<sup>3</sup>.

Side panel: Wood fibres board, finish in beech.

Concealed floor fixation system.

Armrest: Included in the very side panel.

Volume: 0.160 m³/unit

Weight: 26.00 Kg not assembled