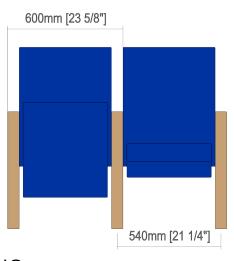

ter upholstered by means of a fabric cover, everything is protected by a compressed wood

cover. Polyurethane density 55 Kg/m<sup>3</sup>.

Seat: Cold moulded polyurethane foam, which wraps

an injected polypropylene frame completely. It is later upholstered by means of a fabric cover. The seat pan folds by means of an automatic noiseless maintenance-free double spring.

Polyurethane density 65 Kg/m<sup>3</sup>.

Side panel: Wood fibres board, finish in beech.

Concealed floor fixation system.

Armrest: Included in the very side panel.

Volume: 0.160 m³/unit

Weight: 26.00 Kg not assembled

Euro Seating reserves the right to modify the dimensions and characteristics without prior notice. All dimensions and specifications are given for information purposes only.



# NUS X

## **DRAWING**





# 540mm [21 1/4"] 520mm [20 1/2"] 770mm [30 3/8"]

## **OPTIONS**



Fixation to the

floor

Row labels



Slope

Desk



Embroidered logo

Wood finish



Movable seat





Seating numbering



Ref 975. (More upright backrest)

Acoustical perforations

### **CERTIFICATES**

|                                         | Fabrics | Fire<br>Barrier | Foam | Seat |
|-----------------------------------------|---------|-----------------|------|------|
| BS 5852:2006                            | •       |                 |      |      |
| BS-EN 1021-1:2006                       | •       |                 |      |      |
| CAL TB 117-2013, SECTION 1              | •       |                 |      |      |
| UNE 23.727-90 1R (M1)                   | •       | •               |      |      |
| UNE