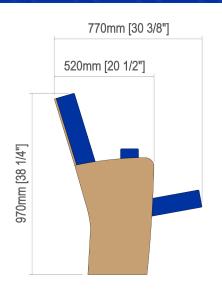

r upholstered by means of a fabric cover, everything is protected by a compressed wood

cover. Polyurethane density 55 Kg/m<sup>3</sup>.

Seat: Cold moulded polyurethane foam, which wraps

an injected polypropylene frame completely. It is later upholstered by means of a fabric cover. The seat pan folds by means of an automatic noiseless maintenance-free double spring.

Polyurethane density 65 Kg/m<sup>3</sup>.

Side panel: Wood fibres board, finish in beech.

Concealed floor fixation system.

Armrest: Included in the very side panel.

Volume: 0.160 m³/unit

Weight: 26.00 Kg not assembled

Euro Seating reserves the right to modify the dimensions and characteristics without prior notice. All dimensions and specifications are given for information purposes only.



# NUS X

## **DRAWING**





# 540mm [21 1/4"] 520mm [20 1/2"] 770mm [30 3/8"]

## **OPTIONS**



Fixation to the

floor

Row labels



Slope

Desk



Embroidered logo

Wood finish



Movable seat





Seating numbering



Ref 975. (More upright backrest)

Acoustical perforations

### **CERTIFICATES**

|                                         | Fabrics | Fire<br>Barrier | Foam | Seat |
|-----------------------------------------|---------|-----------------|------|------|
| BS 5852:2006                            | •       |                 |      |      |
| BS-EN 1021-1:2006                       | •       |                 |      |      |
| CAL TB 117-2013, SECTION 1              | •       |                 |      |      |
| UNE 23.727-90 1R (M1)                   | •       | •               |      |      |
| UNE-E