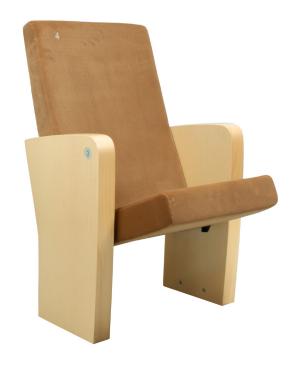

#### TECHNICAL SPECIFICATIONS

Dimensions: 54-56 cm seat centres

52 cm depth 97 cm height

Backrest: Cold moulded polyurethane foam, which wraps

an injected polypropylene frame completely. It is later upholstered by means of a fabric cover, everything is protected by a compressed wood

cover. Polyurethane density 55 Kg/m<sup>3</sup>.

Seat: Cold moulded polyurethane foam, which wraps

an injected polypropylene frame completely. It is later upholstered by means of a fabric cover. The seat pan folds by means of an automatic noiseless maintenance-free double spring.

Polyurethane density 65 Kg/m<sup>3</sup>.

Side panel: Wood fibres board, finish in beech.

Concealed floor fixation system.

Armrest: Included in the very side panel.

Volume: 0.160 m³/unit

Weight: 26.00 Kg not assembled